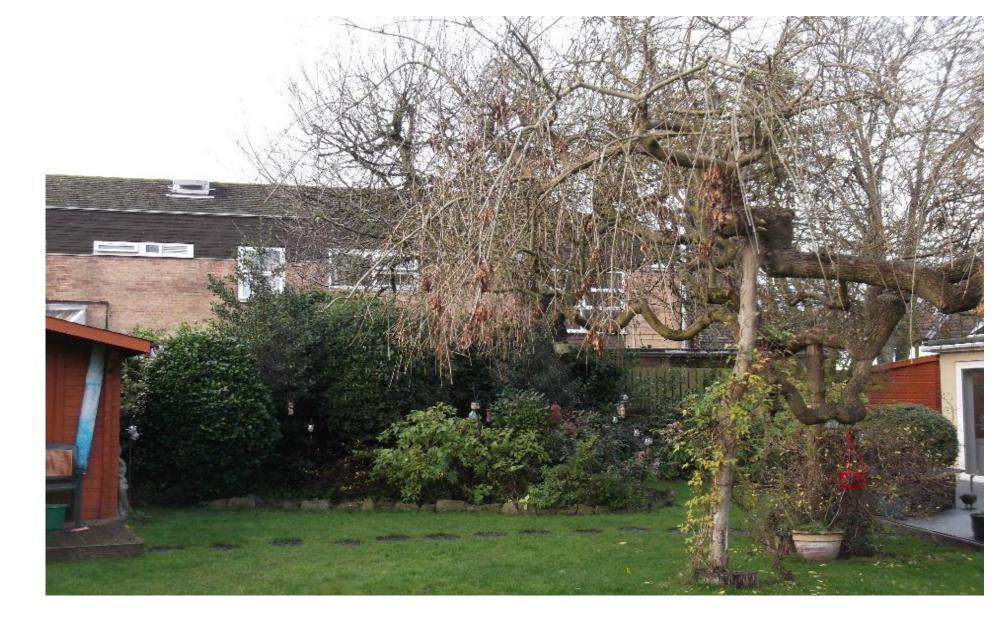

k Road and existing care home, and associated access and parking and landscaping



#### Site Location Plan



01 EXISTING SITE LOCATION PLAN
Scale 1:1250 @ A3



ESTEEN THE CARKYET, BASSOLANE NOTE: NOTE ON A DESCRIPTION OF A STREET OF THE CARKYET, BASSOLANE NOTE: NOTE ON A DESCRIPTION OF THE STREET OF T

Drawing Notes:

Existing Care
Home, Existing
Access and
Parking from York
Road





### View of existing Care Home





View of existing Care Home from Roundabout on York Road/The Village/Station Road





## Existing Care Home – North Elevation





Existing Residential Properties at No's 5 & 7 York Road





Hall Rise cul-desac with existing Care Home in background.

Google Street View Image (taken September 2008)





Rear garden of No.2 Hall Rise and Existing Care Home in background





Existing relationship to rear of No.20 Hall Rise with existing Care Home





#### Proposed Site Plan





### Site Plan Comparison





Proposed
Elevations –
York
Road/Station
Road





01 PROPOSED ELEVATION (WITHOUT AMBULANCE STATION) FACING YORK ROAD



01 PROPOSED ELEVATION SHOWING COACH HOUSE



02 PROPOSED ELEVATION FACING STATION ROAD Scale 1:100



Tuiddesign

1 SMR 19, THE CARLYST, BANDELAKE, TORK, TOR SAN

1 SMR 19, THE CARLYST, BANDELAKE, TORK, TOR SAN

1 SMR 1994, THE CARLYST, BANDELAKE, TORK, TOR SAN

1 SMR 1994, THE CARLYST, BANDELAKE, TORK, TORK SAN

OTHER

POPPOSE AND THE CARLYST AND THE CARLST AND THE CARLS AND THE CARLST AND THE CARLS AND THE C

### Proposed Elevations Rear





01 PROPOSED REAR ELEVATION
Scale 1:100



01 PROPOSED REAR ELEVATION SHOWING COACH HOUSE S