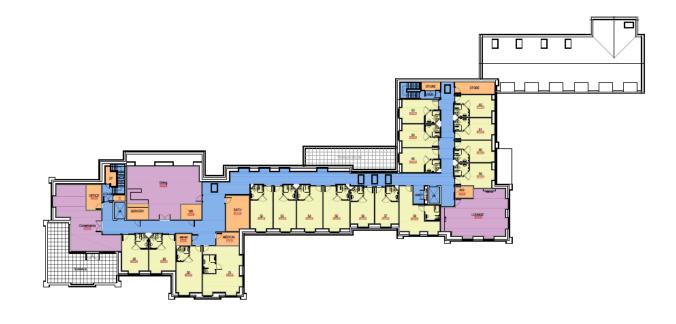

Proposed Second Floor

01 PROPOSED SECOND FLOOR PLAN

Project: Care Facility, Haxby

| Drowing Title:<br>Proposed Second<br>Floor Plan |                      | Drewing Status:<br>PLANNING |                    |
|-------------------------------------------------|----------------------|-----------------------------|--------------------|
| Job No:<br>YH030                                | Rev No:              | Drewing Number<br>DP(0)003  |                    |
| Date:<br>JAN 19                                 | 9cale:<br>1:200<br>Q | Drewn By:<br>MLC            | Checked By:<br>AWJ |