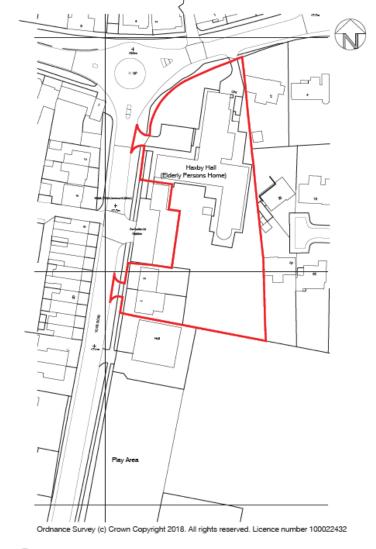

#### Site Location Plan

01 EXISTING SITE LOCATION PLAN
Scale 1:1250 @ A3

ESTEEN THE CARKYET, BASSOLANE NOTE: NOTE ON A DESCRIPTION OF A STREET OF THE CARKYET, BASSOLANE NOTE: NOTE ON A DESCRIPTION OF THE STREET OF T

Drawing Notes:

Existing Care
Home, Existing
Access and
Parking from York
Road