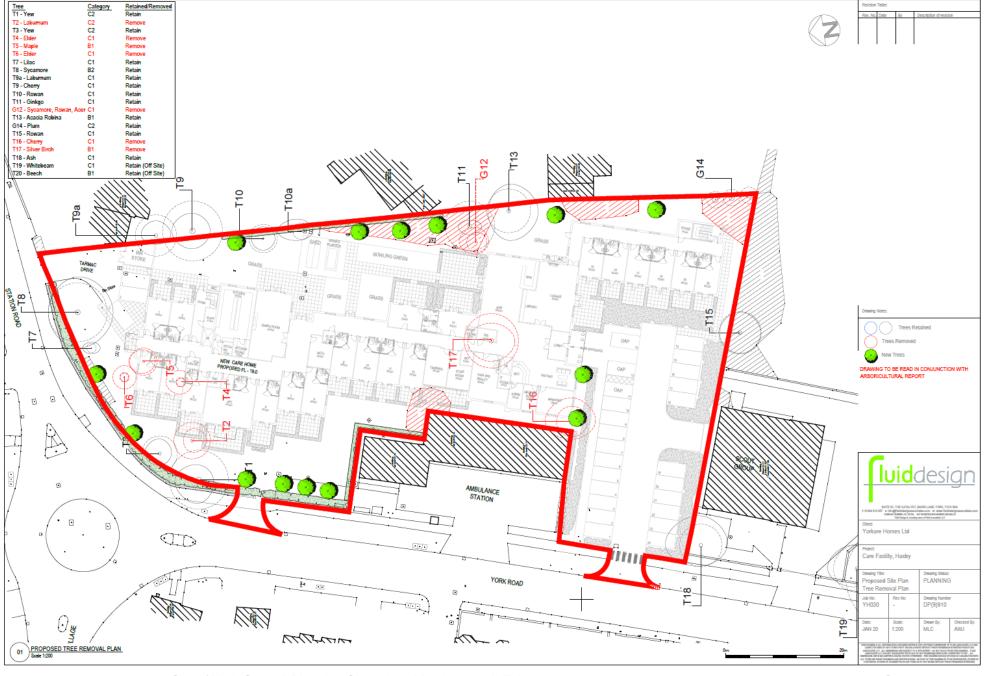

By:<br>MLC           | Checked By<br>AWJ |
| 1                            | 7               | MLC                        | Ama               |



Proposed Second Floor





01 PROPOSED SECOND FLOOR PLAN

Project: Care Facility, Haxby

| Drowing Title:<br>Proposed Second<br>Floor Plan |                      | Drewing Status:<br>PLANNING |                    |
|-------------------------------------------------|----------------------|-----------------------------|--------------------|
| Job No:<br>YH030                                | Rev No:              | Drewing Number<br>DP(0)003  |                    |
| Date:<br>JAN 19                                 | 9cale:<br>1:200<br>Q | Drewn By:<br>MLC            | Checked By:<br>AWJ |

CITY OF COUNCIL



Tree Removal and Replacement Tree Plan