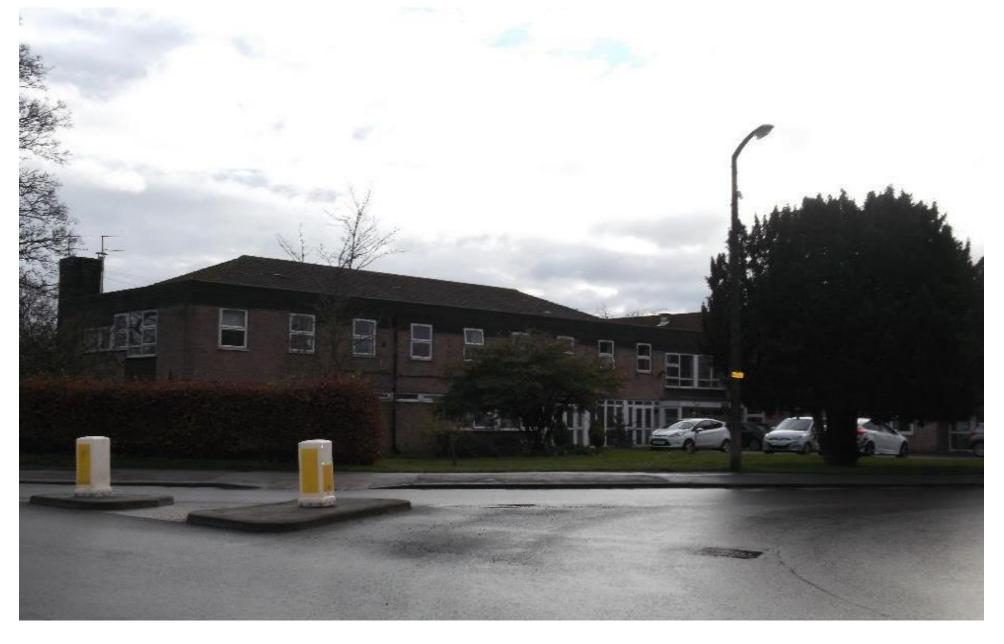

## Existing Care Home – North Elevation

Existing Residential Properties at No's 5 & 7 York Road

Hall Rise cul-desac with existing Care Home in background.

Google Street View Image (taken September 2008)

Rear garden of No.2 Hall Rise and Existing Care Home in background

Existing relationship to rear of No.20 Hall Rise with existing Care Home