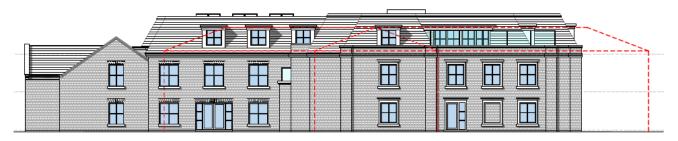

### Site Plan Comparison

Proposed
Elevations –
York
Road/Station
Road

01 PROPOSED ELEVATION (WITHOUT AMBULANCE STATION) FACING YORK ROAD

01 PROPOSED ELEVATION SHOWING COACH HOUSE

02 PROPOSED ELEVATION FACING STATION ROAD Scale 1:100