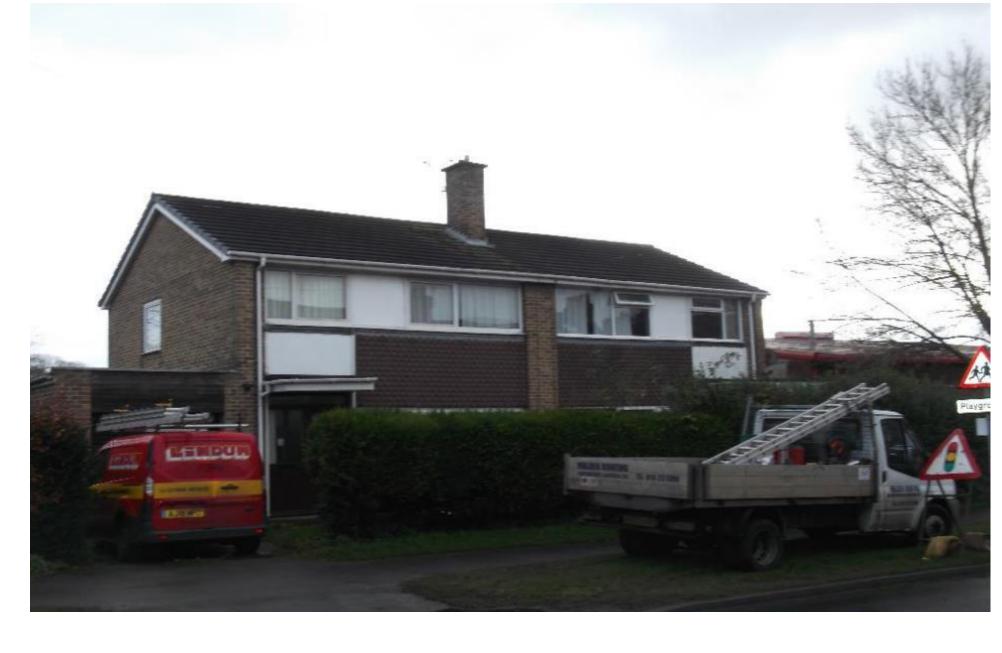

## Existing Care Home – North Elevation

Existing Residential Properties at No's 5 & 7 York Road

Hall Rise cul-desac with existing Care Home in background.

Google Street View Image (taken September 2008)

Rear garden of No.2 Hall Rise and Existing Care Home in background