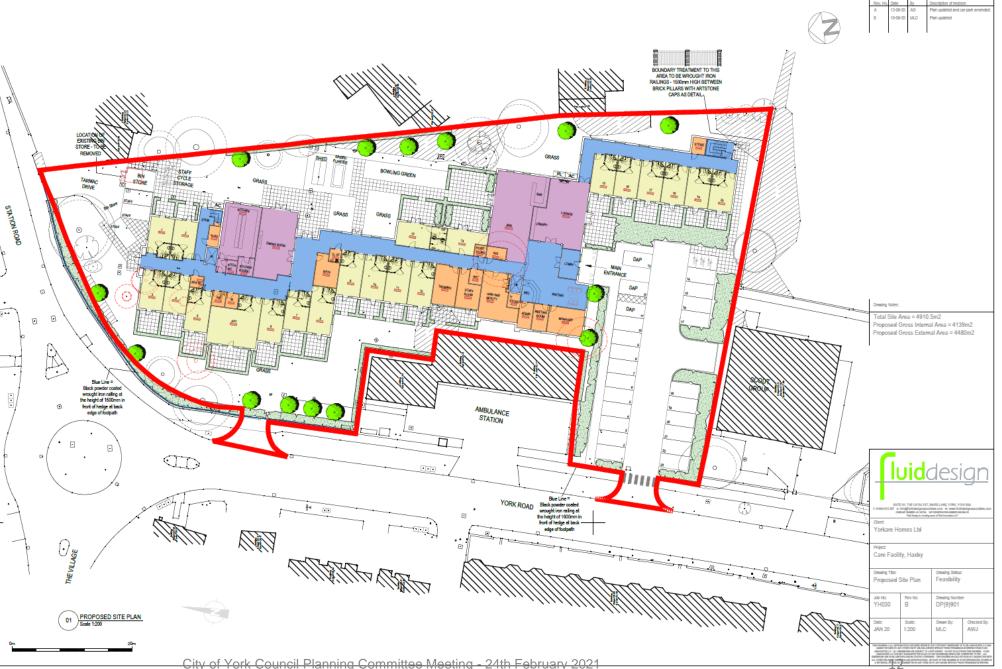

01 EXISTING SITE LOCATION PLAN
Scale 1:1250 @ A3



ESTEEN THE CARKYET, BASSOLANE NOTE: NOTE ON A DESCRIPTION OF A STREET OF THE CARKYET, BASSOLANE NOTE: NOTE ON A DESCRIPTION OF THE STREET OF T

Drawing Notes:

Existing Care
Home, Existing
Access and
Parking from York
Road





### View of existing Care Home





View of existing Care Home from Roundabout on York Road/The Village/Station Road





## Existing Care Home – North Elevation





Existing Residential Properties at No's 5 & 7 York Road





Hall Rise cul-desac with existing Care Home in background.

Google Street View Image (taken September 2008)





Rear garden of No.2 Hall Rise and Existing Care Home in background





Existing relationship to rear of No.20 Hall Rise with existing Care Home





#### Proposed Site Plan





### Site Plan Comparison





Proposed
Elevations –
York
Road/Station
Road





01 PROPOSED ELEVATION (WITHOUT AMBULANCE STATION) FACING YORK ROAD



01 PROPOSED ELEVATION SHOWING COACH HOUSE



02 PROPOSED ELEVATION FACING STATION ROAD Scale 1:100



Tuiddesign

1 SMR 19, THE CARLYST, BANDELAKE, TORK, TOR SAN

1 SMR 19, THE CARLYST, BANDELAKE, TORK, TOR SAN

1 SMR 1994, THE CARLYST, BANDELAKE, TORK, TOR SAN

1 SMR 1994, THE CARLYST, BANDELAKE, TORK, TORK SAN

OTHER

POPPOSE AND THE CARLYST AND THE CARLST AND THE CARLS AND THE CARLST AND THE CARLS AND THE C

### Proposed Elevations Rear





01 PROPOSED REAR ELEVATION
Scale 1:100



01 PROPOSED REAR ELEVATION SHOWING COACH HOUSE Scale 1:100



Buttle to the CALLANT, BARDLAND YORK YOU SAND

TOWNERS OF A CHIEF CONTROL OF THE ACTUAL TOWNE