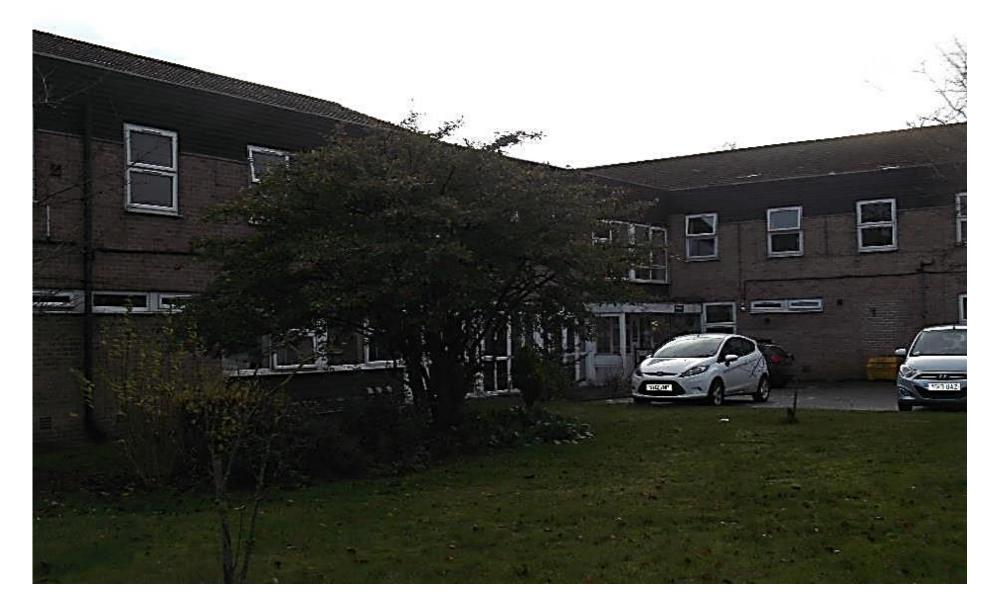

## Existing Care Home – North Elevation

Existing Residential Properties at No's 5 & 7 York Road

Hall Rise cul-desac with existing Care Home in background.

Google Street View Image (taken September 2008)

Rear garden of No.2 Hall Rise and Existing Care Home in background