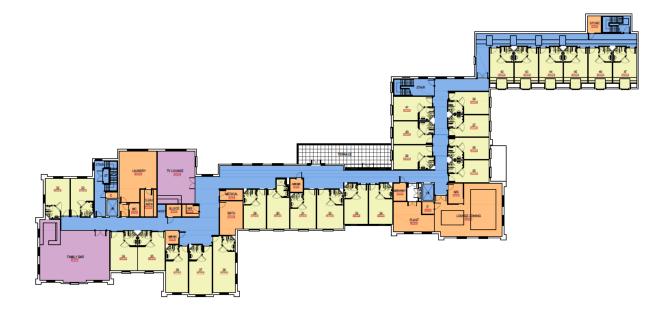

Drown

01 PROPOSED GROUND FLOOR PLAN Scale 1:200

Description of the control of the co

| Proposed | First |
|----------|-------|
| Floor    |       |

Project: Care Facility, Haxby

| Proposed First<br>Floor Plan |                 | PLANNING                   |                   |
|------------------------------|-----------------|----------------------------|-------------------|
| Job No:<br>YH030             | Rev No:         | Drewing Number<br>DP(0)002 |                   |
| Date:<br>JAN 19              | Scale:<br>1:200 | Drewn By:<br>MLC           | Checked By<br>AWJ |
| 1                            | 7               | MLC                        | Ama               |