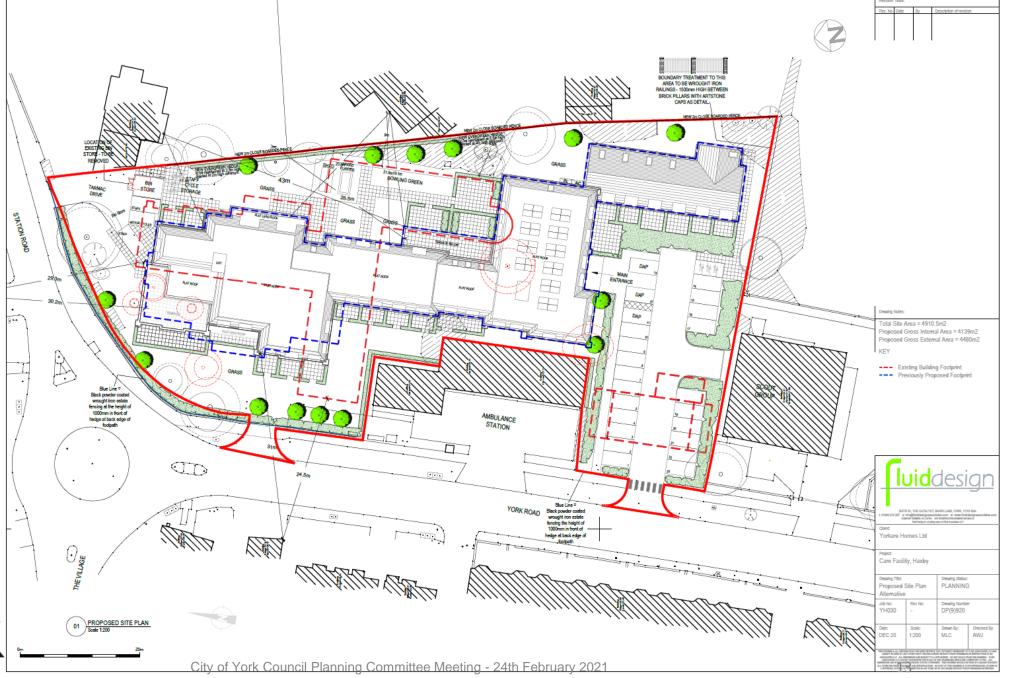

#### Proposed Site Plan

### Site Plan Comparison

Proposed
Elevations –
York
Road/Station
Road

01 PROPOSED ELEVATION (WITHOUT AMBULANCE STATION) FACING YORK ROAD

01 PROPOSED ELEVATION SHOWING COACH HOUSE

02 PROPOSED ELEVATION FACING STATION ROAD Scale 1:100